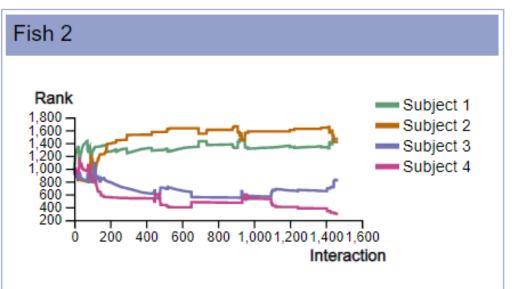

# 2. Rank Evolution Graphs

Here we list rank evolution charts for all individuals in all groups across all species.

# **Fish Groups:**