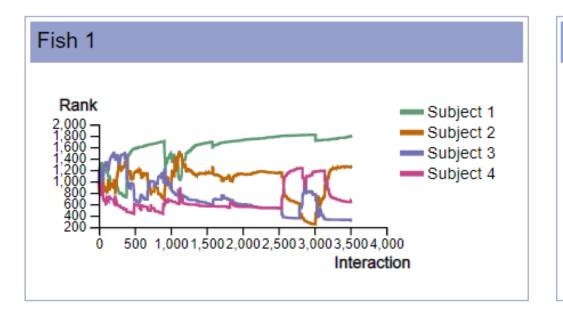

# 2. Rank Evolution Graphs

Here we list rank evolution charts for all individuals in all groups across all species.

# **Fish Groups:**