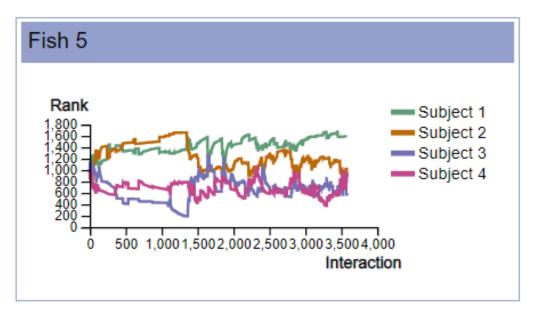

# 2. Rank Evolution Graphs

Here we list rank evolution charts for all individuals in all groups across all species.

# **Fish Groups:**