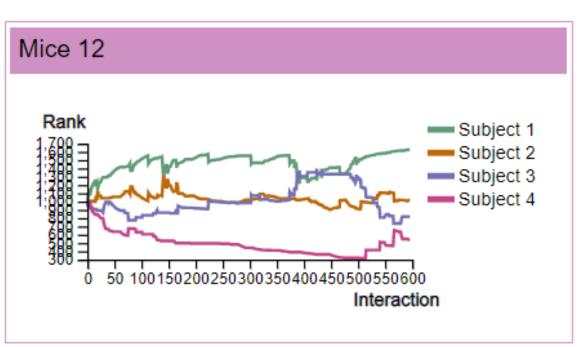

# 2. Rank Evolution Graphs

Here we list rank evolution charts for all individuals in all groups across all species.

## **Mice Groups:**