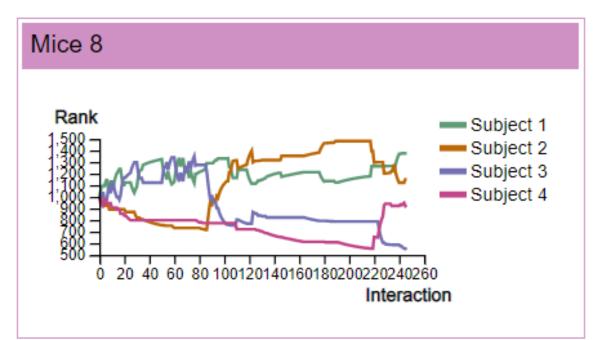

# 2. Rank Evolution Graphs

Here we list rank evolution charts for all individuals in all groups across all species.

## **Mice Groups:**