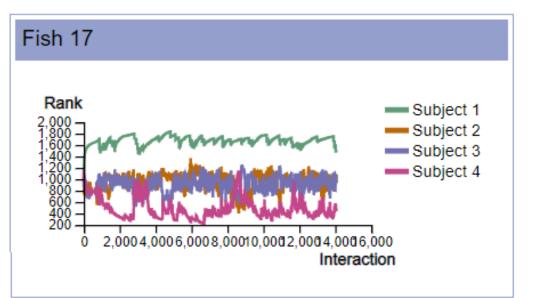

# 2. Rank Evolution Graphs

Here we list rank evolution charts for all individuals in all groups across all species.

# **Fish Groups:**