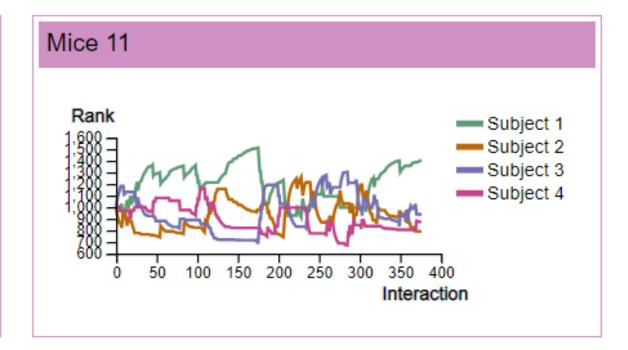

# 2. Rank Evolution Graphs

Here we list rank evolution charts for all individuals in all groups across all species.

## **Mice Groups:**