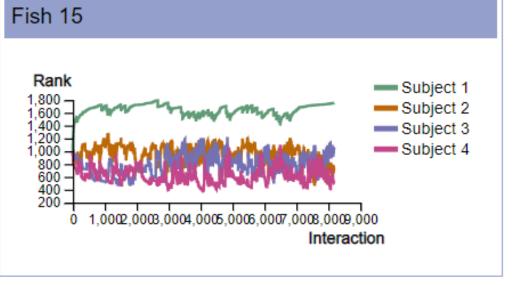

# 2. Rank Evolution Graphs

Here we list rank evolution charts for all individuals in all groups across all species.

# **Fish Groups:**