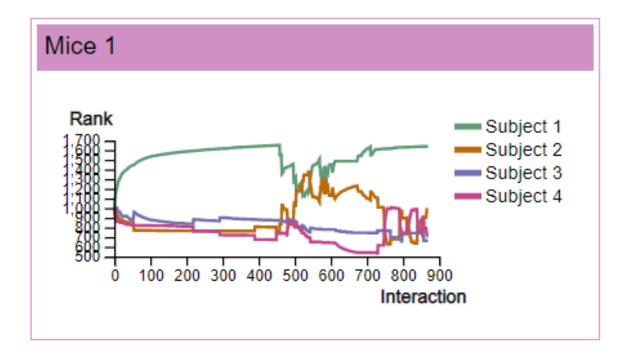

# 2. Rank Evolution Graphs

Here we list rank evolution charts for all individuals in all groups across all species.

## **Mice Groups:**