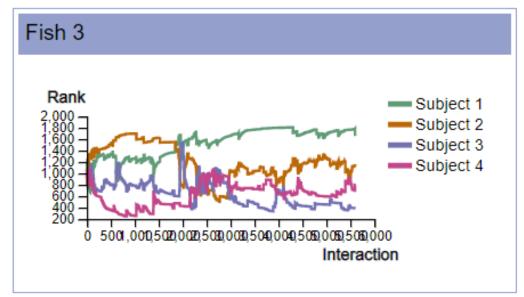

# 2. Rank Evolution Graphs

Here we list rank evolution charts for all individuals in all groups across all species.

# **Fish Groups:**