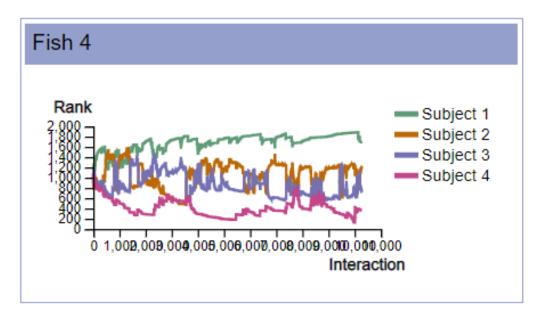

# 2. Rank Evolution Graphs

Here we list rank evolution charts for all individuals in all groups across all species.

# **Fish Groups:**