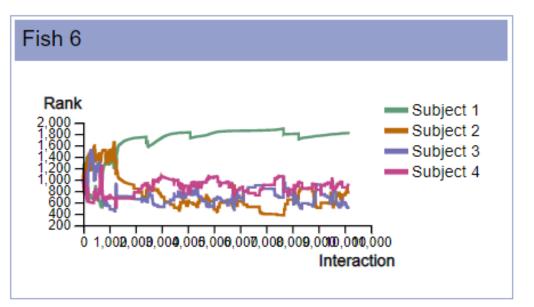

# 2. Rank Evolution Graphs

Here we list rank evolution charts for all individuals in all groups across all species.

# **Fish Groups:**