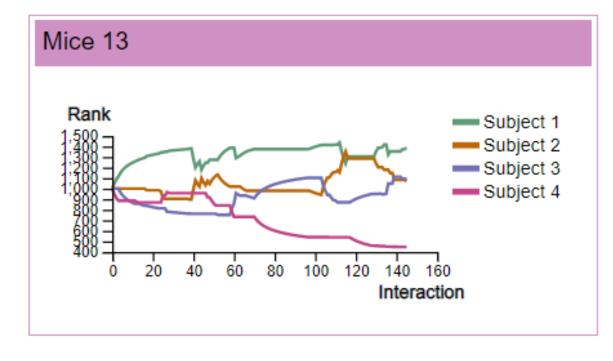

# 2. Rank Evolution Graphs

Here we list rank evolution charts for all individuals in all groups across all species.

## **Mice Groups:**