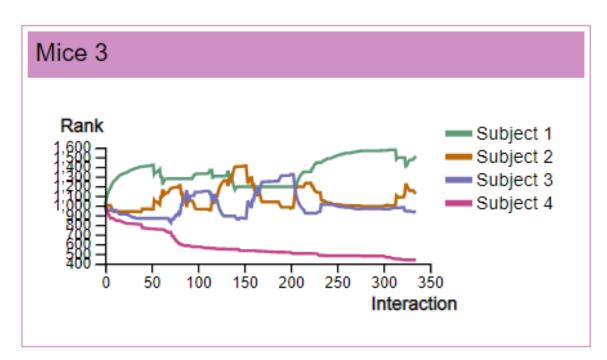

# 2. Rank Evolution Graphs

Here we list rank evolution charts for all individuals in all groups across all species.

## **Mice Groups:**