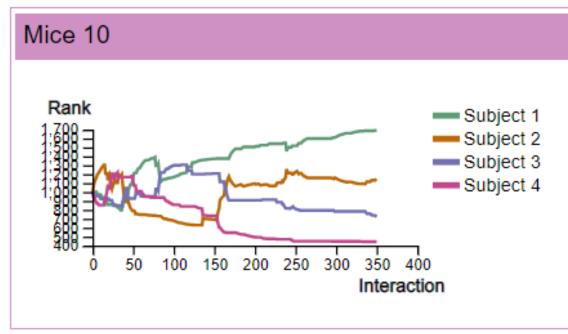

# 2. Rank Evolution Graphs

Here we list rank evolution charts for all individuals in all groups across all species.

## **Mice Groups:**