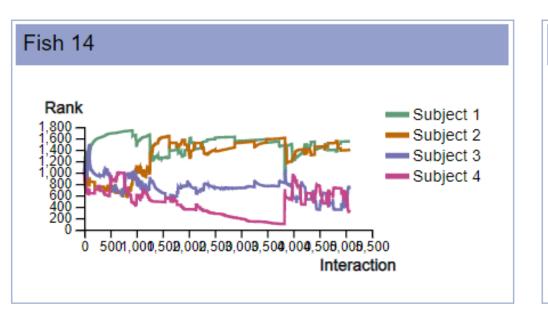

# 2. Rank Evolution Graphs

Here we list rank evolution charts for all individuals in all groups across all species.

# **Fish Groups:**