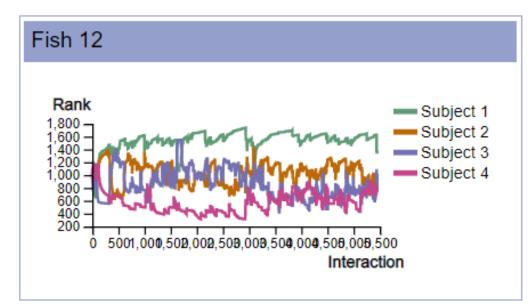

# 2. Rank Evolution Graphs

Here we list rank evolution charts for all individuals in all groups across all species.

# **Fish Groups:**