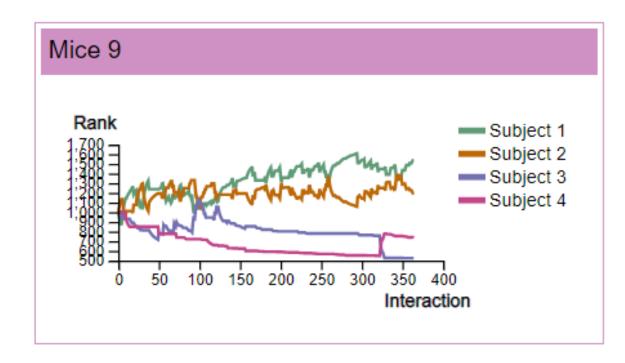

# 2. Rank Evolution Graphs

Here we list rank evolution charts for all individuals in all groups across all species.

## **Mice Groups:**