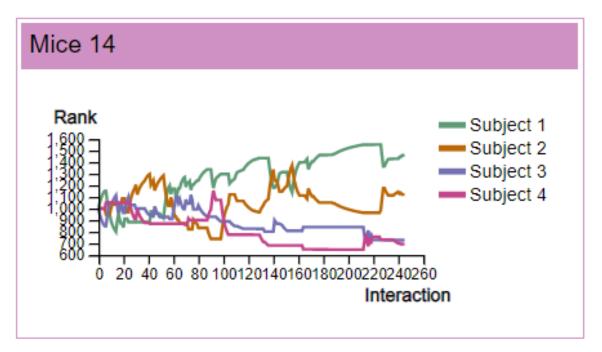

# 2. Rank Evolution Graphs

Here we list rank evolution charts for all individuals in all groups across all species.

## **Mice Groups:**