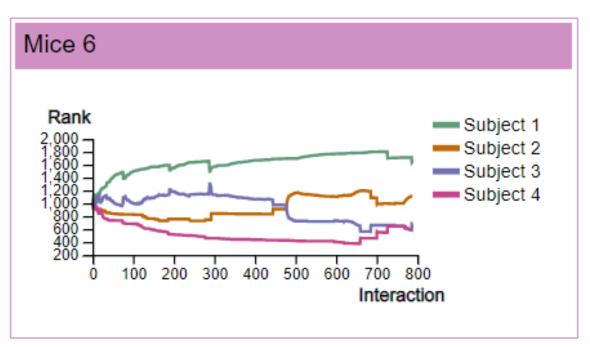

# 2. Rank Evolution Graphs

Here we list rank evolution charts for all individuals in all groups across all species.

## **Mice Groups:**