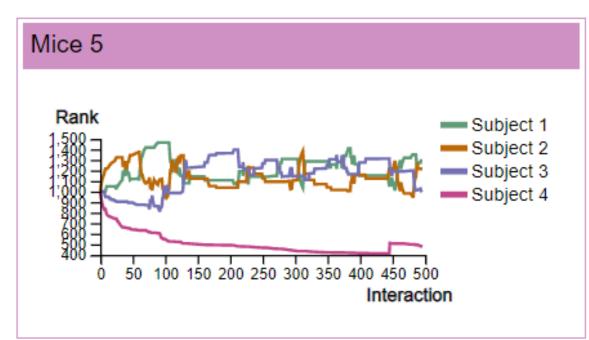

# 2. Rank Evolution Graphs

Here we list rank evolution charts for all individuals in all groups across all species.

## **Mice Groups:**