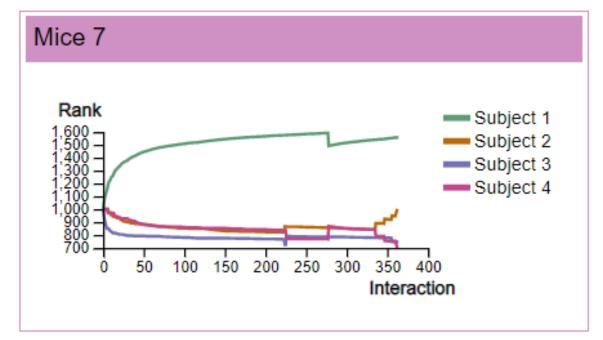

# 2. Rank Evolution Graphs

Here we list rank evolution charts for all individuals in all groups across all species.

## **Mice Groups:**