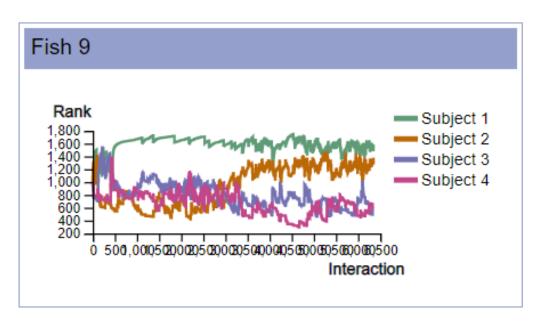

# 2. Rank Evolution Graphs

Here we list rank evolution charts for all individuals in all groups across all species.

# **Fish Groups:**