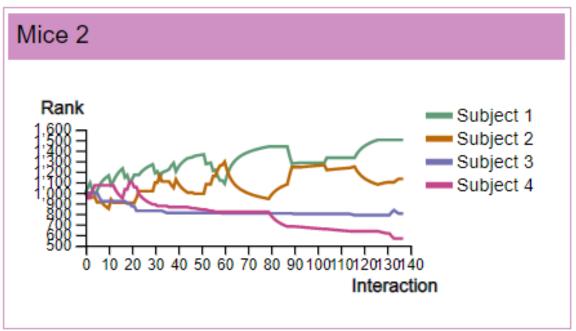

# 2. Rank Evolution Graphs

Here we list rank evolution charts for all individuals in all groups across all species.

## **Mice Groups:**