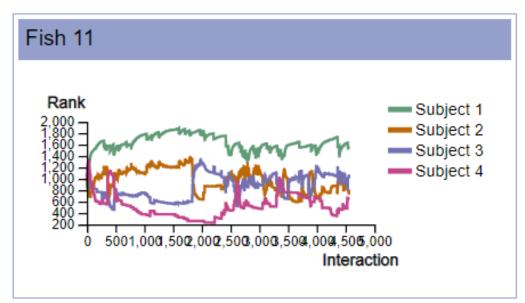

# 2. Rank Evolution Graphs

Here we list rank evolution charts for all individuals in all groups across all species.

# **Fish Groups:**