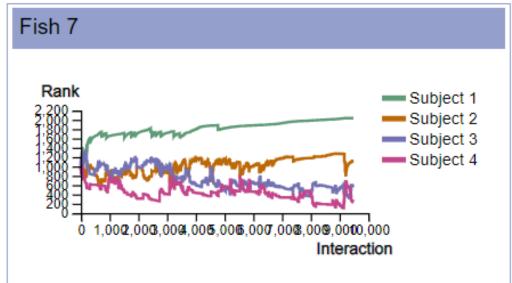

# 2. Rank Evolution Graphs

Here we list rank evolution charts for all individuals in all groups across all species.

# **Fish Groups:**