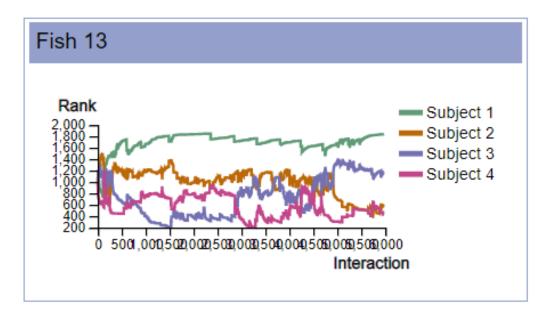

# 2. Rank Evolution Graphs

Here we list rank evolution charts for all individuals in all groups across all species.

# **Fish Groups:**