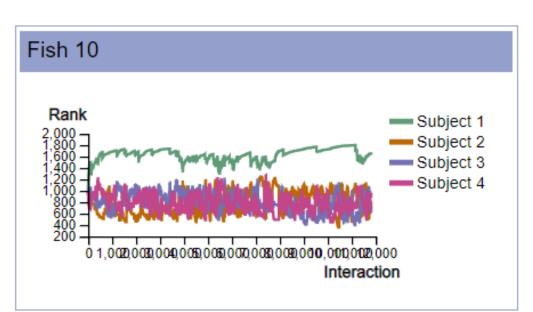

# 2. Rank Evolution Graphs

Here we list rank evolution charts for all individuals in all groups across all species.

# **Fish Groups:**