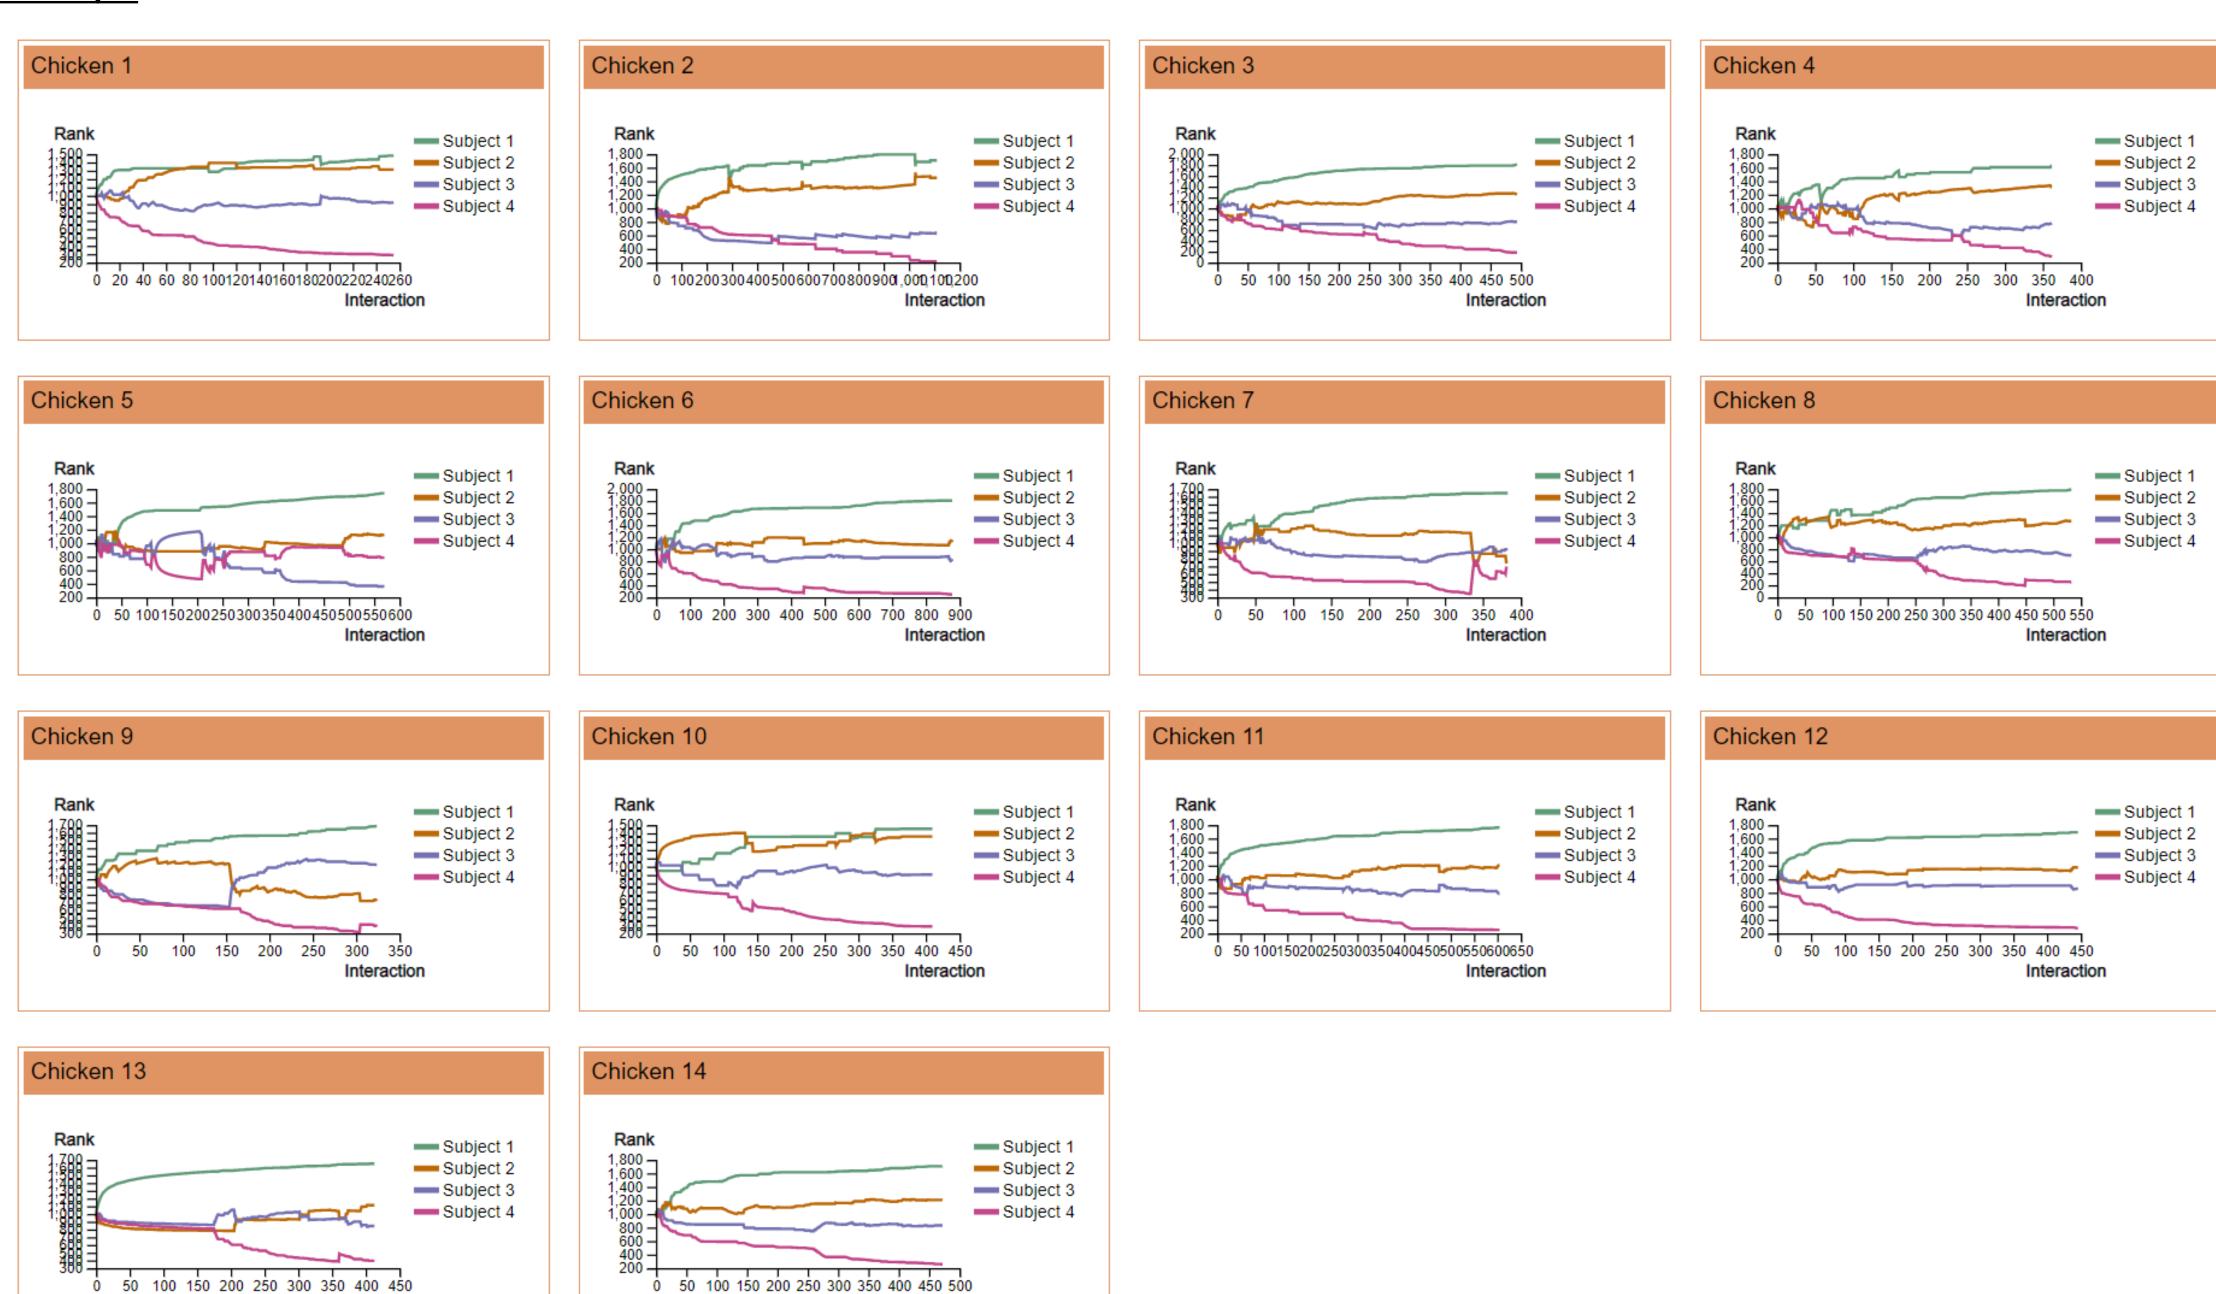

# 2. Rank Evolution Graphs

Here we list rank evolution charts for all individuals in all groups across all species.

### **Chicken Groups:**