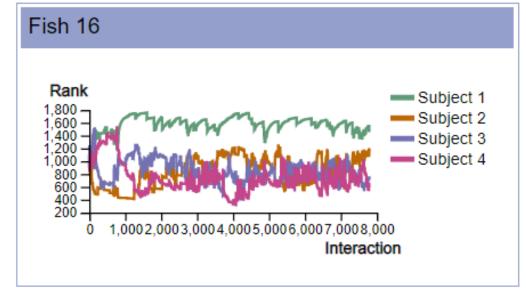

# 2. Rank Evolution Graphs

Here we list rank evolution charts for all individuals in all groups across all species.

# **Fish Groups:**