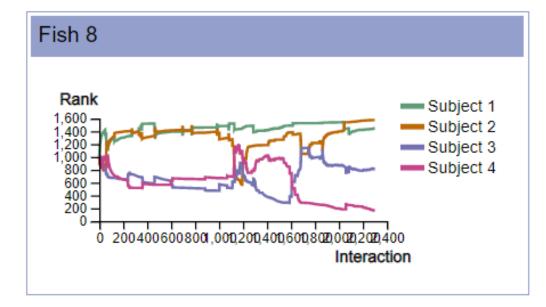

# 2. Rank Evolution Graphs

Here we list rank evolution charts for all individuals in all groups across all species.

# **Fish Groups:**