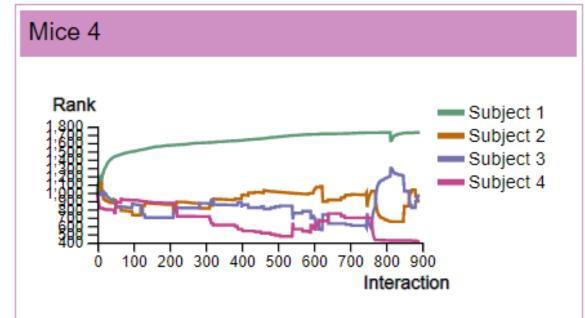

# 2. Rank Evolution Graphs

Here we list rank evolution charts for all individuals in all groups across all species.

## **Mice Groups:**